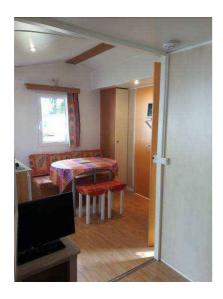

#### Mobil-home « Cottage » 2 bedrooms : 29 m²,

- 1 bedroom with a double bed (140\*190),
- 1 bedroom with 2 single beds (80\*190),
- 1 bathroom with sink and shower,
- 1 separated toilet,
- Equiped kitchen
- Living room with convertible sofa and television,
- Terrace of 11 m² with garden salon,
- Electric heating system throughout the rental.