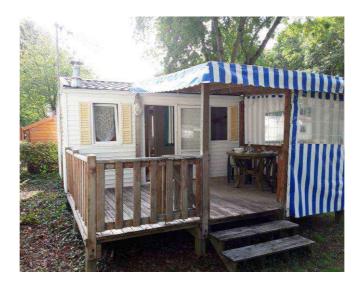

#### Mobil-home « Cottage » 2 bedrooms : 29 m²,

- 1 bedroom with a double bed (140\*190),
- 1 bedroom with 2 single beds (80\*190),
- 1 bathroom with sink and shower,
- 1 separated toilet,
- Equiped kitchen
- Living room with convertible sofa and television,
- Terrace of 11 m² with garden salon,
- Electric heating system throughout the rental.