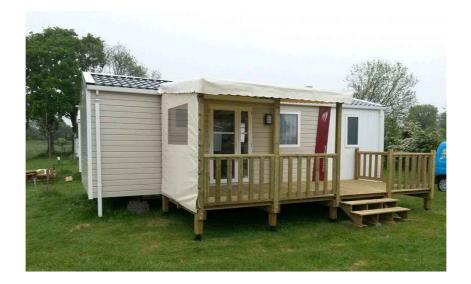

#### Mobil-home « Lodge » 2 bedrooms : 34 m², inside + half covered terrace of 15m²

- 2017
- 1 bedroom with a double bed (140\*190) and a corner dressing and the posibility to put a baby bed in it,
- 1 bedroom with 2 single beds (80\*190),
- 1 bathroom with sink and shower,
- 1 separated toilet,
- Equiped kitchen with dishwasher, micro wave...
- Living room with leisure and convertible sofa,
- Half-covered wooden terrace of 15 m<sup>2</sup> with a garden salon,
- Electric heating system throughout the rental, flat-screen TV, rolling shutters in the bedrooms.