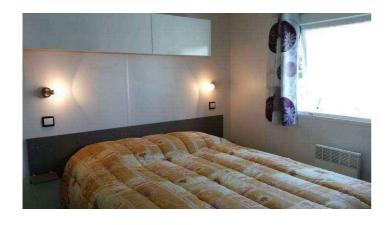

### We have one mobile home for 1 or 2 people

**Mobile home « Cottage 1 bedroom »**: 20 m² inside + half covered terrace of 13m²

- 1 bedroom with a double bed (140\*190),
- 1 bathroom with sink and shower,
- 1 separated toilet,
- Equiped kitchen
- Living room with 2 leather armchairs and television,
- Half covered terrace of 13 m<sup>2</sup> with garden salon,
- Electric heating system in the living room.

#### Mobil-home « Cottage » 2 bedrooms : 29 m²,

- 1 bedroom with a double bed (140\*190),
- 1 bedroom with 2 single beds (80\*190),
- 1 bathroom with sink and shower,
- 1 separated toilet,
- Equiped kitchen
- Living room with convertible sofa and television,
- Terrace of 11 m² with garden salon,
- Electric heating system throughout the rental.