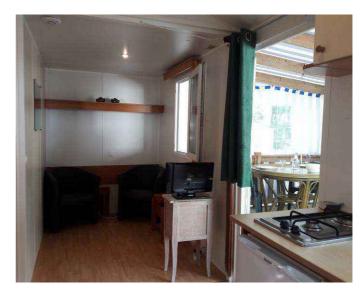

#### Mobil-home « Cottage » 2 bedrooms : 29 m²,

- 1 bedroom with a double bed (140\*190),
- 1 bedroom with 2 single beds (80\*190),
- 1 bathroom with sink and shower,
- 1 separated toilet,
- Equiped kitchen
- Living room with convertible sofa and television,
- Terrace of 11 m² with garden salon,
- Electric heating system throughout the rental.