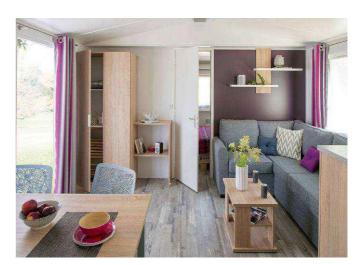

#### Mobil-home « Cottage » 2 bedrooms : 29 m²,

- 1 bedroom with a double bed (140\*190),
- 1 bedroom with 2 single beds (80\*190),
- 1 bathroom with sink and shower,
- 1 separated toilet,
- Equiped kitchen
- Living room with convertible sofa and television,
- Terrace of 11 m² with garden salon,
- Electric heating system throughout the rental.