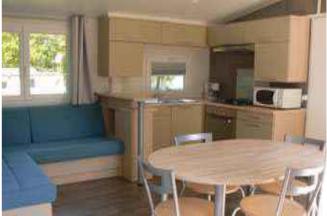

#### Mobil-home « Cottage » 2 bedrooms : 29 m²,

- 1 bedroom with a double bed (140\*190),
- 1 bedroom with 2 single beds (80\*190),
- 1 bathroom with sink and shower,
- 1 separated toilet,
- Equiped kitchen
- Living room with convertible sofa and television,
- Terrace of 11 m² with garden salon,
- Electric heating system throughout the rental.