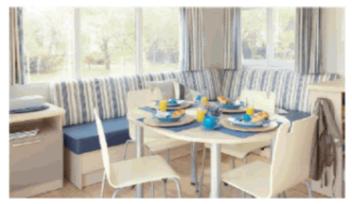

#### Mobil-home « Lodge » 2 bedrooms : 34 m², inside + half covered terrace of 15m²

- 2017
- 1 bedroom with a double bed (140\*190) and a corner dressing and the posibility to put a baby bed in it,
- 1 bedroom with 2 single beds (80\*190),
- 1 bathroom with sink and shower,
- 1 separated toilet,
- Equiped kitchen with dishwasher, micro wave...
- Living room with leisure and convertible sofa,
- Half-covered wooden terrace of 15 m<sup>2</sup> with a garden salon,
- Electric heating system throughout the rental, flat-screen TV, rolling shutters in the bedrooms.

## Mobil-home « Maldive » 2 bedrooms (5 years) and SEA VIEW: 32 m<sup>2</sup>,

- Mobil-home (5 years) with SEA view and on the Polders
- 1 bedroom with a double bed (140\*190),
- 1 bedroom with 2 single beds (80\*190),
- 1 bathroom with sink and shower,
- 1 separated toilet,
- Equiped kitchen with oven, micro wave...
- Panoramic living room with sea view, with convertible sofa,
- Terrace of 11 m<sup>2</sup> with garden salon,
- Electric heating system throughout the rental, flat-screen TV.

#### Mobil-home « Cottage » 2 bedrooms : 29 m²,

- 1 bedroom with a double bed (140\*190),
- 1 bedroom with 2 single beds (80\*190),
- 1 bathroom with sink and shower,
- 1 separated toilet,
- Equiped kitchen
- Living room with convertible sofa and television,
- Terrace of 11 m² with garden salon,
- Electric heating system throughout the rental.