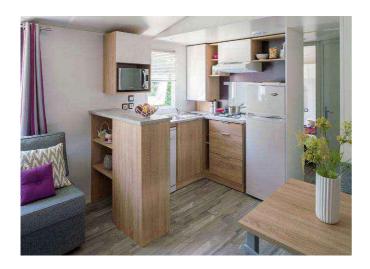

#### Mobil-home « Cottage » 2 bedrooms : 29 m²,

- 1 bedroom with a double bed (140\*190),
- 1 bedroom with 2 single beds (80\*190),
- 1 bathroom with sink and shower,
- 1 separated toilet,
- Equiped kitchen
- Living room with convertible sofa and television,
- Terrace of 11 m² with garden salon,
- Electric heating system throughout the rental.