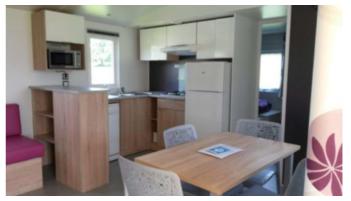

#### Mobil-home « Lodge » 2 bedrooms : 34 m², inside + half covered terrace of 15m²

- 2017
- 1 bedroom with a double bed (140\*190) and a corner dressing and the posibility to put a baby bed in it,
- 1 bedroom with 2 single beds (80\*190),
- 1 bathroom with sink and shower,
- 1 separated toilet,
- Equiped kitchen with dishwasher, micro wave...
- Living room with leisure and convertible sofa,
- Half-covered wooden terrace of 15 m<sup>2</sup> with a garden salon,
- Electric heating system throughout the rental, flat-screen TV, rolling shutters in the bedrooms.

#### Mobil-home « Herpin » 3 bedrooms, new : 40m<sup>2</sup>,

half covered terrace of 15m<sup>2</sup>

- 2017 / 2018
- 3 bedrooms
- 2 bathrooms
- All equiped kitchen with oven, micro wave and dishwasher,
- Living room with leisure and convertible sofa,
- Half-covered wooden terrace of 15 m<sup>2</sup> with a garden salon,
- Electric heating system throughout the rental, flat-screen TV, rolling shutters in the bedrooms.