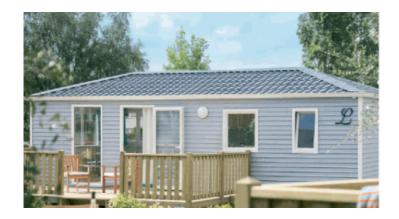

#### Mobil-home « Lodge » 2 bedrooms : 34 m², inside + half covered terrace of 15m²

- 2017
- 1 bedroom with a double bed (140\*190) and a corner dressing and the posibility to put a baby bed in it,
- 1 bedroom with 2 single beds (80\*190),
- 1 bathroom with sink and shower,
- 1 separated toilet,
- Equiped kitchen with dishwasher, micro wave...
- Living room with leisure and convertible sofa,
- Half-covered wooden terrace of 15 m<sup>2</sup> with a garden salon,
- Electric heating system throughout the rental, flat-screen TV, rolling shutters in the bedrooms.

#### Mobil-home « Herpin » 3 bedrooms, new : 40m<sup>2</sup>,

half covered terrace of 15m<sup>2</sup>

- 2017 / 2018
- 3 bedrooms
- 2 bathrooms
- All equiped kitchen with oven, micro wave and dishwasher,
- Living room with leisure and convertible sofa,
- Half-covered wooden terrace of 15 m<sup>2</sup> with a garden salon,
- Electric heating system throughout the rental, flat-screen TV, rolling shutters in the bedrooms.