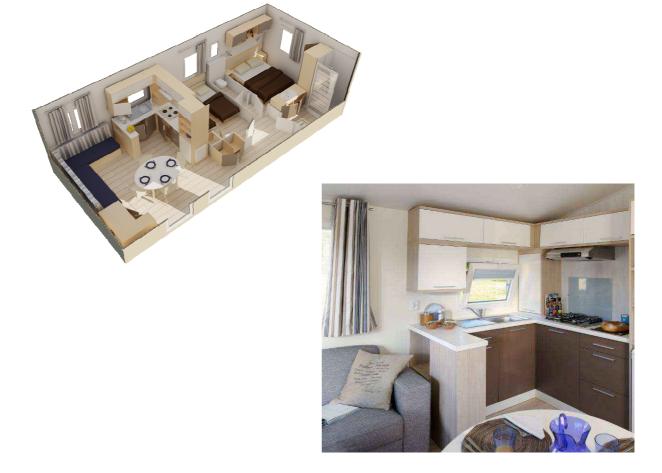

#### Mobil-home « Lodge » 2 bedrooms : 34 m², inside + half covered terrace of 15m²

- 2017
- 1 bedroom with a double bed (140\*190) and a corner dressing and the posibility to put a baby bed in it,
- 1 bedroom with 2 single beds (80\*190),
- 1 bathroom with sink and shower,
- 1 separated toilet,
- Equiped kitchen with dishwasher, micro wave...
- Living room with leisure and convertible sofa,
- Half-covered wooden terrace of 15 m<sup>2</sup> with a garden salon,
- Electric heating system throughout the rental, flat-screen TV, rolling shutters in the bedrooms.