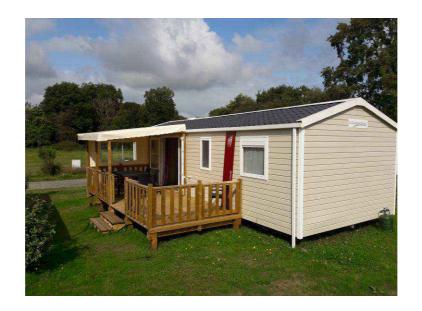

#### Mobil-home « Cottage » 2 bedrooms : 29 m²,

- 1 bedroom with a double bed (140\*190),
- 1 bedroom with 2 single beds (80\*190),
- 1 bathroom with sink and shower,
- 1 separated toilet,
- Equiped kitchen
- Living room with convertible sofa and television,
- Terrace of 11 m² with garden salon,
- Electric heating system throughout the rental.