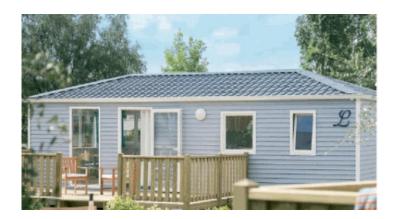

#### Mobil-home « Lodge » 2 bedrooms : 34 m²,

inside + half covered terrace of 15m<sup>2</sup>

- 2017
- 1 bedroom with a double bed (140\*190) and a corner dressing and the posibility to put a baby bed in it,
- 1 bedroom with 2 single beds (80\*190),
- 1 bathroom with sink and shower,
- 1 separated toilet,
- Equiped kitchen with dishwasher, micro wave...
- Living room with leisure and convertible sofa,
- Half-covered wooden terrace of 15 m² with a garden salon,
- Electric heating system throughout the rental, flat-screen TV, rolling shutters in the bedrooms.

#### Mobil-home « Herpin » 3 bedrooms, new : 40m<sup>2</sup>,

half covered terrace of 15m<sup>2</sup>

- 2017 / 2018
- 3 bedrooms
- 2 bathrooms
- All equiped kitchen with oven, micro wave and dishwasher,
- Living room with leisure and convertible sofa,
- Half-covered wooden terrace of 15 m<sup>2</sup> with a garden salon,
- Electric heating system throughout the rental, flat-screen TV, rolling shutters in the bedrooms.