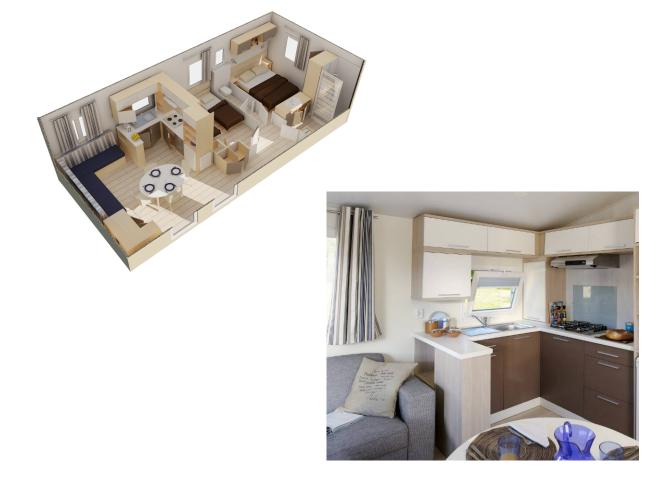

#### Mobil-home « Lodge » 2 bedrooms : 34 m²,

inside + half covered terrace of 15m<sup>2</sup>

- 2017
- 1 bedroom with a double bed (140\*190) and a corner dressing and the posibility to put a baby bed in it,
- 1 bedroom with 2 single beds (80\*190),
- 1 bathroom with sink and shower,
- 1 separated toilet,
- Equiped kitchen with dishwasher, micro wave...
- Living room with leisure and convertible sofa,
- Half-covered wooden terrace of 15 m² with a garden salon,
- Electric heating system throughout the rental, flat-screen TV, rolling shutters in the bedrooms.