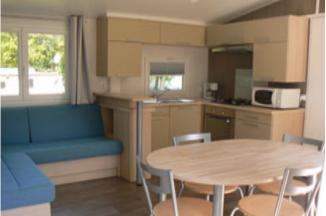

#### Mobil-home « Cottage » 2 bedrooms : 29 m²,

- 1 bedroom with a double bed (140\*190),
- 1 bedroom with 2 single beds (80\*190),
- 1 bathroom with sink and shower,
- 1 separated toilet,
- Equiped kitchen
- Living room with convertible sofa and television,
- Terrace of 11 m² with garden salon,
- Electric heating system throughout the rental.