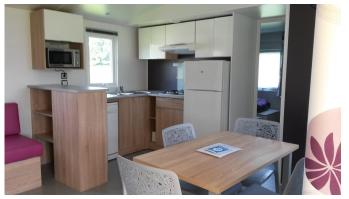

#### Mobil-home « Lodge » 2 bedrooms : 34 m²,

inside + half covered terrace of 15m<sup>2</sup>

- 2017
- 1 bedroom with a double bed (140\*190) and a corner dressing and the posibility to put a baby bed in it,
- 1 bedroom with 2 single beds (80\*190),
- 1 bathroom with sink and shower,
- 1 separated toilet,
- Equiped kitchen with dishwasher, micro wave...
- Living room with leisure and convertible sofa,
- Half-covered wooden terrace of 15 m² with a garden salon,
- Electric heating system throughout the rental, flat-screen TV, rolling shutters in the bedrooms.

#### Mobil-home « Herpin » 3 bedrooms, new : 40m<sup>2</sup>,

half covered terrace of 15m<sup>2</sup>

- 2017 / 2018
- 3 bedrooms
- 2 bathrooms
- All equiped kitchen with oven, micro wave and dishwasher,
- Living room with leisure and convertible sofa,
- Half-covered wooden terrace of 15 m<sup>2</sup> with a garden salon,
- Electric heating system throughout the rental, flat-screen TV, rolling shutters in the bedrooms.