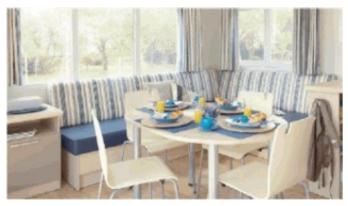

### Mobil-home « Maldive » 2 bedrooms (5 years) and SEA VIEW: 32 m<sup>2</sup>,

- Mobil-home (5 years) with SEA view and on the Polders
- 1 bedroom with a double bed (140\*190),
- 1 bedroom with 2 single beds (80\*190),
- 1 bathroom with sink and shower,
- 1 separated toilet,
- Equiped kitchen with oven, micro wave...
- Panoramic living room with sea view, with convertible sofa,
- Terrace of 11 m<sup>2</sup> with garden salon,
- Electric heating system throughout the rental, flat-screen TV.

#### Mobil-home « Cottage » 2 bedrooms : 29 m²,

- 1 bedroom with a double bed (140\*190),
- 1 bedroom with 2 single beds (80\*190),
- 1 bathroom with sink and shower,
- 1 separated toilet,
- Equiped kitchen
- Living room with convertible sofa and television,
- Terrace of 11 m² with garden salon,
- Electric heating system throughout the rental.