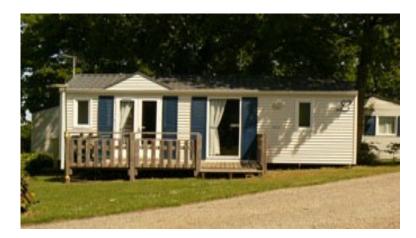

#### Mobil-home « Cottage » 2 bedrooms : 29 m²,

- 1 bedroom with a double bed (140\*190),
- 1 bedroom with 2 single beds (80\*190),
- 1 bathroom with sink and shower,
- 1 separated toilet,
- Equiped kitchen
- Living room with convertible sofa and television,
- Terrace of 11 m² with garden salon,
- Electric heating system throughout the rental.