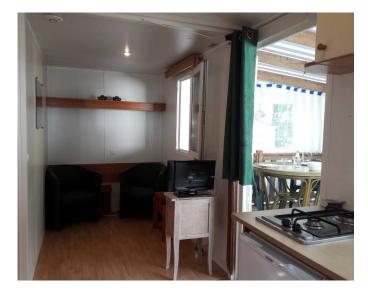

## We have one mobile home for 1 or 2 people

**Mobile home « Cottage 1 bedroom »** : 20 m² inside + half covered terrace of 13m²

- 1 bedroom with a double bed (140\*190),
- 1 bathroom with sink and shower,
- 1 separated toilet,
- Equiped kitchen
- Living room with 2 leather armchairs and television,
- Half covered terrace of 13 m² with garden salon,
- Electric heating system in the living room.