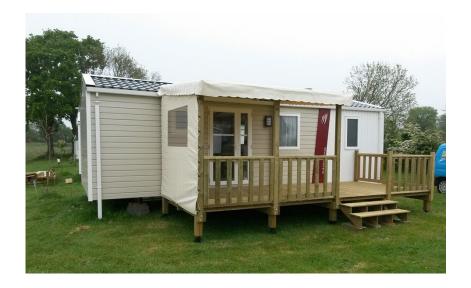

#### Mobil-home « Lodge » 2 bedrooms : 34 m²,

inside + half covered terrace of 15m<sup>2</sup>

- 2017
- 1 bedroom with a double bed (140\*190) and a corner dressing and the posibility to put a baby bed in it,
- 1 bedroom with 2 single beds (80\*190),
- 1 bathroom with sink and shower,
- 1 separated toilet,
- Equiped kitchen with dishwasher, micro wave...
- Living room with leisure and convertible sofa,
- Half-covered wooden terrace of 15 m² with a garden salon,
- Electric heating system throughout the rental, flat-screen TV, rolling shutters in the bedrooms.