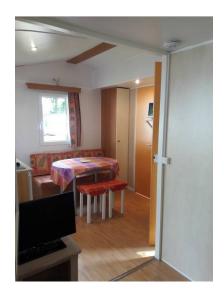

#### Mobil-home « Cottage » 2 bedrooms : 29 m²,

- 1 bedroom with a double bed (140\*190),
- 1 bedroom with 2 single beds (80\*190),
- 1 bathroom with sink and shower,
- 1 separated toilet,
- Equiped kitchen
- Living room with convertible sofa and television,
- Terrace of 11 m² with garden salon,
- Electric heating system throughout the rental.