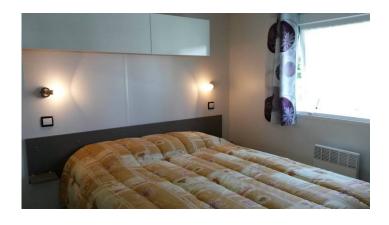

#### Mobil-home « Lodge » 2 bedrooms : 34 m²,

inside + half covered terrace of 15m<sup>2</sup>

- 2017
- 1 bedroom with a double bed (140\*190) and a corner dressing and the posibility to put a baby bed in it,
- 1 bedroom with 2 single beds (80\*190),
- 1 bathroom with sink and shower,
- 1 separated toilet,
- Equiped kitchen with dishwasher, micro wave...
- Living room with leisure and convertible sofa,
- Half-covered wooden terrace of 15 m² with a garden salon,
- Electric heating system throughout the rental, flat-screen TV, rolling shutters in the bedrooms.

#### Mobil-home « Herpin » 3 bedrooms, new : 40m<sup>2</sup>,

half covered terrace of 15m<sup>2</sup>

- 2017 / 2018
- 3 bedrooms
- 2 bathrooms
- All equiped kitchen with oven, micro wave and dishwasher,
- Living room with leisure and convertible sofa,
- Half-covered wooden terrace of 15 m<sup>2</sup> with a garden salon,
- Electric heating system throughout the rental, flat-screen TV, rolling shutters in the bedrooms.