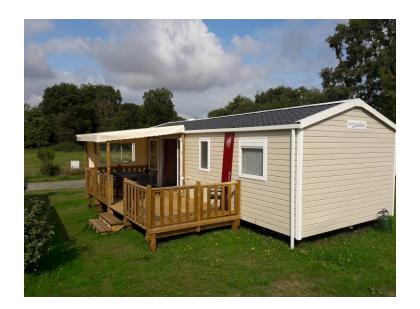

#### Mobil-home « Cottage » 2 bedrooms : 29 m²,

- 1 bedroom with a double bed (140\*190),
- 1 bedroom with 2 single beds (80\*190),
- 1 bathroom with sink and shower,
- 1 separated toilet,
- Equiped kitchen
- Living room with convertible sofa and television,
- Terrace of 11 m² with garden salon,
- Electric heating system throughout the rental.