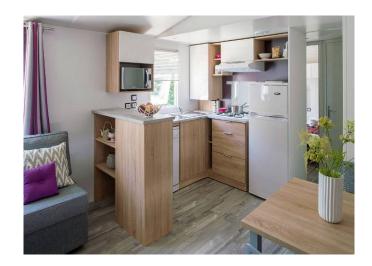

#### Mobil-home « Cottage » 2 bedrooms : 29 m²,

- 1 bedroom with a double bed (140\*190),
- 1 bedroom with 2 single beds (80\*190),
- 1 bathroom with sink and shower,
- 1 separated toilet,
- Equiped kitchen
- Living room with convertible sofa and television,
- Terrace of 11 m² with garden salon,
- Electric heating system throughout the rental.