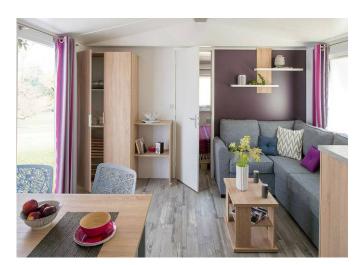

#### Mobil-home « Cottage » 2 bedrooms : 29 m²,

- 1 bedroom with a double bed (140\*190),
- 1 bedroom with 2 single beds (80\*190),
- 1 bathroom with sink and shower,
- 1 separated toilet,
- Equiped kitchen
- Living room with convertible sofa and television,
- Terrace of 11 m² with garden salon,
- Electric heating system throughout the rental.