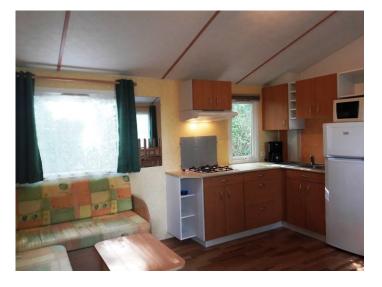

## We have one mobile home for 1 or 2 people

**Mobile home « Cottage 1 bedroom »** : 20 m² inside + half covered terrace of 13m²

- 1 bedroom with a double bed (140\*190),
- 1 bathroom with sink and shower,
- 1 separated toilet,
- Equiped kitchen
- Living room with 2 leather armchairs and television,
- Half covered terrace of 13 m² with garden salon,
- Electric heating system in the living room.