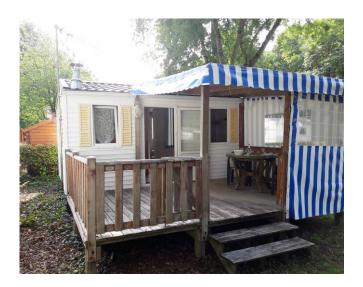

#### Mobil-home « Cottage » 2 bedrooms : 29 m²,

- 1 bedroom with a double bed (140\*190),
- 1 bedroom with 2 single beds (80\*190),
- 1 bathroom with sink and shower,
- 1 separated toilet,
- Equiped kitchen
- Living room with convertible sofa and television,
- Terrace of 11 m² with garden salon,
- Electric heating system throughout the rental.